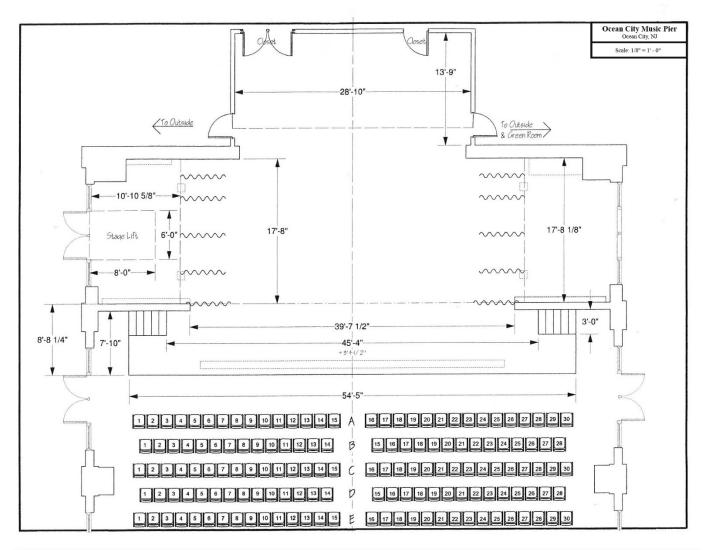

### AUDITORIUM

| Dimensions | 57'11" wide x 75'11" long (see attached floor plan) |  |
|------------|-----------------------------------------------------|--|
| Seating    | 608 staggered                                       |  |

### SOLARIUM

| Dimensions | 56' wide x 47'6" long (see attached floor plan) |
|------------|-------------------------------------------------|
| Seating    | 322 staggered                                   |

### TOTAL SEATING 930 STAGGERED

### STAGE

| Dimensions                                                                                                            | Apron 54' 7" wide x 8' deep x 3'5" high                       |
|-----------------------------------------------------------------------------------------------------------------------|---------------------------------------------------------------|
|                                                                                                                       | Apron stair-stair 45' 4" wide                                 |
| Proscenium arch 39' 7" wide x 16'7" high<br>Main Rag curtain-curtain 33' wide<br>Proscenium to rear arch depth 18'3"' | Proscenium arch 39' 7" wide x 16'7" high                      |
|                                                                                                                       | Main Rag curtain-curtain 33' wide                             |
|                                                                                                                       | Proscenium to rear arch depth 18'3"'                          |
|                                                                                                                       | Off-stage L&R 17' 6"L x 11' 8"W w/8' clearance                |
| E                                                                                                                     | Backstage 29' 10" wide x 10' deep w/8' clearance              |
|                                                                                                                       | Stage lift available 6' x 8' with 6' of clearance for load in |
|                                                                                                                       |                                                               |