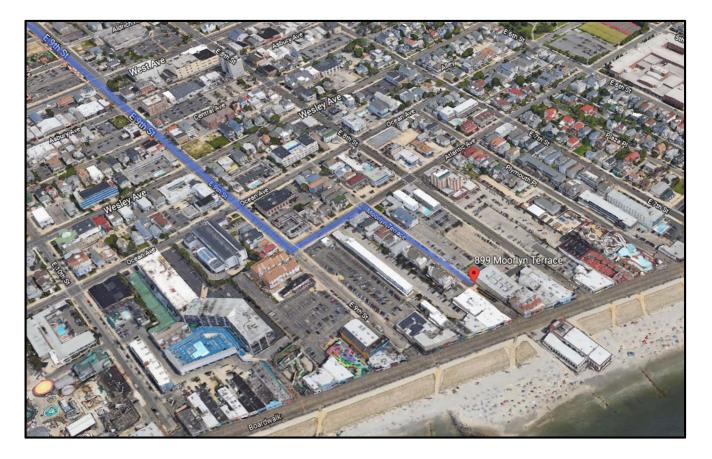

# Directions

Ocean City Music Pier 825 Boardwalk Ocean City, NJ 08226 For GPS to Load-in location use:

899 Moorlyn Terrace Ocean City, NJ 08226

Directions to the Load-in location from the Garden State Parkway:

From North

- Take Exit 30 onto Laurel Dr.
- Continue onto MacAurthur Blvd.
- Continue onto Stainton Memorial Causeway
- Continue onto 9<sup>th</sup> St.
- Turn Left onto Atlantic Ave.
- Turn Right onto Moorlyn Terrace
- Drive to the street end for Load-in (do not block parking lots)

### From South

- Take Exit 29 onto US-9 N
- Turn right onto Atlantic 559/Somers Point Mays Landing Rd.
- Turn right onto Stainton Memorial Causeway
- Continue onto 9<sup>th</sup> St.
- Turn Left onto Atlantic Ave.
- Turn Right onto Moorlyn Terrace
- Drive to the street end for Load-in (do not block parking lots)