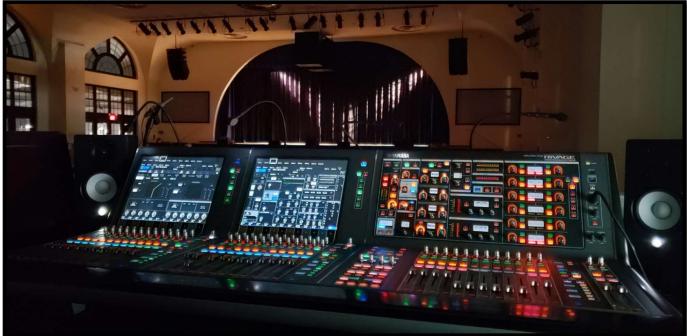

### SOUND BOOTH EQUIPMENT

- 1 Yamaha Rivage PM7 digital mixing console with;
  - 1 HY-256TL TWINLANe Card
  - 1 MY8-AD96 8-channel Analog Input Card
  - 1 MY8-DA96 8-channel Analog Output Card
- 1 Middle Atlantic UPS-S1000R Uninterruptible Power Supply
- 1 IPad Air with Yamaha Rivage PM StageMix
- 2 Yamaha HS5 Monitor Speakers
- 1 Yamaha CD-C600 5-Disc CD Changer
- 1 Listen Technologies Assisted Listening System with;
  - 1 LT-800 FM Transmitter
  - 4 LR-4200 Intelligent DSP RF Receiver Packs (72 MHz)
- 1 Dell Inspiron 15 Laptop with;
  - Focusrite Scarlett 2i2 Mic Pre & Reference Microphone
  - Smaart Di2 with real time SPL display
  - Lake Controller
  - VLC Player