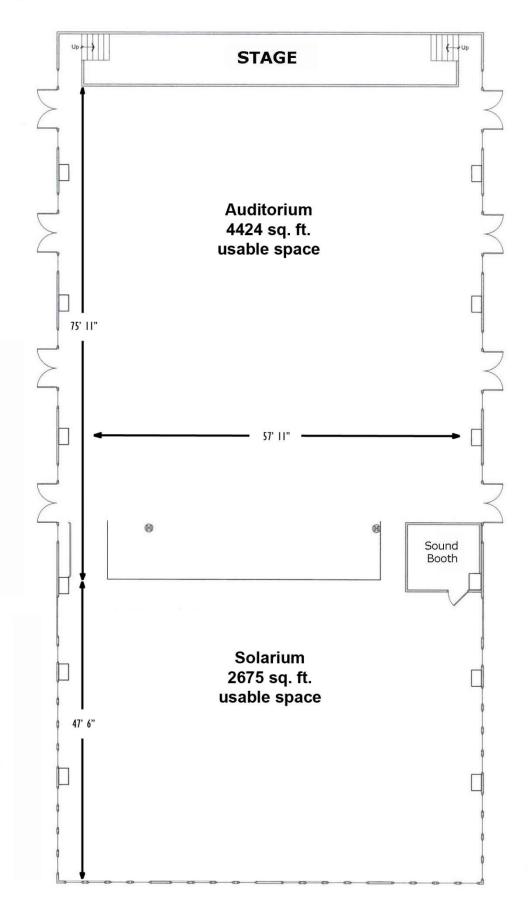

### AUDITORIUM

| Dimensions | 57'11" wide x 75'11" long (see attached floor plan) |  |
|------------|-----------------------------------------------------|--|
| Seating    | 608 staggered                                       |  |

### SOLARIUM

| Dimensions | 56' wide x 47'6" long (see attached floor plan) |
|------------|-------------------------------------------------|
| Seating    | 322 staggered                                   |

### TOTAL SEATING 930 STAGGERED

### STAGE

| Dimensions                                                                                                            | Apron 54' 7" wide x 8' deep x 3'5" high                       |
|-----------------------------------------------------------------------------------------------------------------------|---------------------------------------------------------------|
|                                                                                                                       | Apron stair-stair 45' 4" wide                                 |
| Proscenium arch 39' 7" wide x 16'7" high<br>Main Rag curtain-curtain 33' wide<br>Proscenium to rear arch depth 18'3"' | Proscenium arch 39' 7" wide x 16'7" high                      |
|                                                                                                                       | Main Rag curtain-curtain 33' wide                             |
|                                                                                                                       | Proscenium to rear arch depth 18'3"'                          |
|                                                                                                                       | Off-stage L&R 17' 6"L x 11' 8"W w/8' clearance                |
| E                                                                                                                     | Backstage 29' 10" wide x 10' deep w/8' clearance              |
|                                                                                                                       | Stage lift available 6' x 8' with 6' of clearance for load in |
|                                                                                                                       |                                                               |