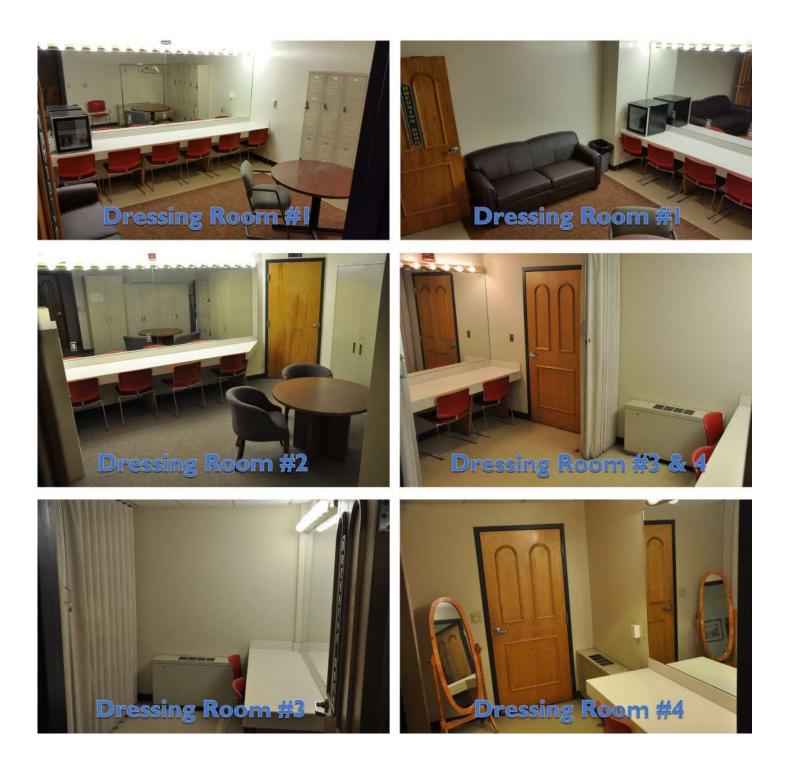

# **Dressing Rooms**

The Green Room is located on the second floor accessible from a stairwell backstage left. There are four dressing rooms located off the Green Room. The third and fourth dressing rooms have a flexible wall that can opened up for a larger room. Male and female bathrooms are also located off the Green Room and both are equipped with a shower.