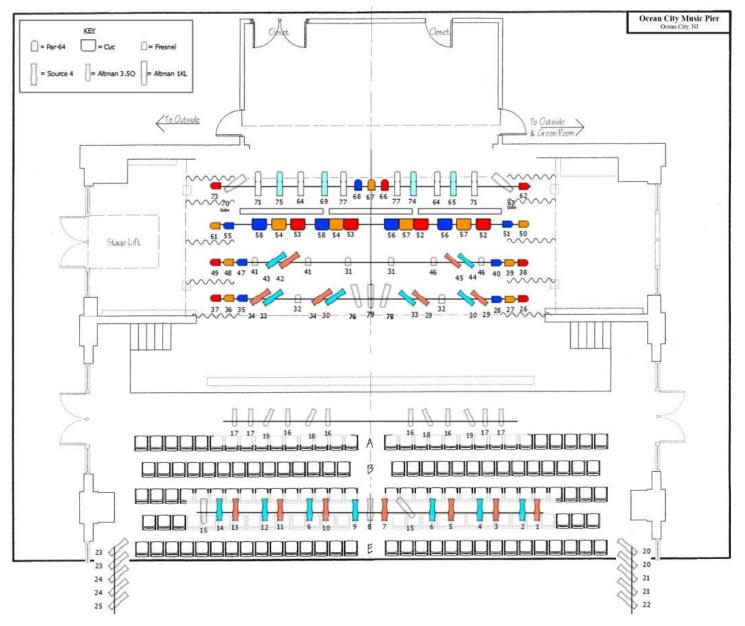

### HOUSE REPERTORY LIGHTING PLOT

The Ocean City Music Pier Rep Lighting Plot has been designed utilizing available in-house equipment to accommodate a variety of different concerts, shows, and events efficiently. All lighting positions are dead-hung and instruments must be hung, circuited, & focused by a personal lift for onstage positions, a scissor lift for FOH positions, and the catwalk for Cove positions. Due to the nature of our special events schedule all performances within the season will need to use the House Rep Lighting Plot. Please contact the Technical Director in advance if you would like to discuss the possibility of bringing in your own additional lighting and/or effects equipment.

### OCMP 2018 Rep Plot