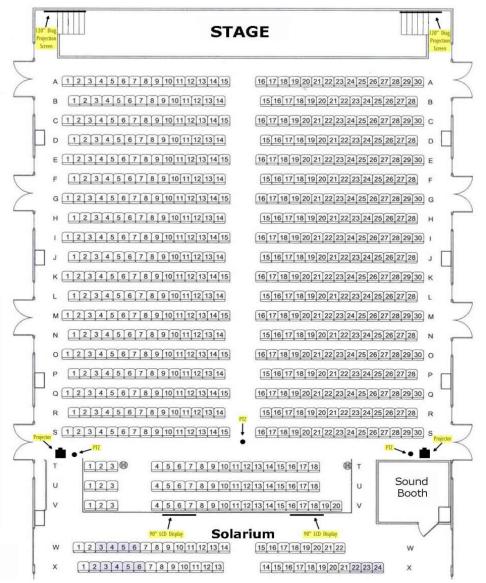

# Venue Specs

**Venue Specs GENERAL SEATING CHART** 

| ST.                                                  | AGE                                                   |
|------------------------------------------------------|-------------------------------------------------------|
|                                                      |                                                       |
|                                                      |                                                       |
| B 1 2 3 4 5 6 7 8 9 10 11 12 13 14                   | <u>15]16]17]18]19]20]21]22]23]24[25]26[27]28</u> в    |
| C [1] 2] 3] 4 [5] 6 [7] 8 [9] 10 [11] 12 [13] 14] 15 | <u>1611718192021222324252627282930</u> C              |
| D 1 2 3 4 5 6 7 8 9 10 11 12 13 14                   | [15]16[17]18[19[20]21[22]23]24]25[26]27[28] D         |
|                                                      | <u>16 17 18 19 20 21 22 23 24 25 26 27 28 29 30</u> E |
| F [1]2]3]4]5[6]7]8]9[10]11]12[13]14                  | [15]16]17]18]19[20]21]22]23]24]25]26]27]28 F          |
| G 1 2 3 4 5 6 7 8 9 10 11 12 13 14 15                | 161718192021222324252627282930 G                      |
| H 1234567891011121314                                | 1516171819202122232425262728 H                        |
| 1 2 3 4 5 6 7 8 9 10 11 12 13 14 15                  | 161718192021222324252627282930 I                      |
| J <u>1234567891011121314</u>                         | 1516171819202122232425262728 J                        |
| К 123456789101112131415                              | <u>161718192021222324252627282930</u> κ               |
| L 1234567891011121314                                | 1516171819202122232425262728 L                        |
| M 123456789101112131415                              | 161718192021222324252627282930 M                      |
| N 1234567891011121314                                | 1516171819202122232425262728 N                        |
| 0 1 2 3 4 5 6 7 8 9 10 11 12 13 14 15                | 161718192021222324252627282930 O                      |
| P 1234567891011121314                                | 1516171819202122232425262728 P                        |
| Q 1 2 3 4 5 6 7 8 9 10 11 12 13 14 15                | 161718192021222324252627282930 Q                      |
| R 1234567891011121314                                | 1516171819202122232425262728 R                        |
| S 1 2 3 4 5 6 7 8 9 10 11 12 13 14 15                | <u>161718192021222324252627282930</u> s               |
| T 123® 45678910                                      | 11_12_13_14_15_16_17_18                               |
| U 123 45678910                                       | 11 12 13 14 15 16 17 18 U Sound<br>Booth              |
| V 123 45678910                                       | 11121314151617181920 V                                |
|                                                      |                                                       |
| W 1234567891011121314                                | arium // 1516171819202122 w                           |
| X 12345678910111213                                  | 1415161718192021222324 X                              |
| Y 1234567891011121314                                | 151617181920212223242526 Y                            |
| Z 12345678910111213                                  | 1415161718192021222324 Z                              |
| AA 1234567891011121314                               | 15 16 17 18 19 20 21 22 23 24 25 26 AA                |
| BB 12345678910111213                                 | 14 15 16 17 18 19 20 21 22 23 24 BB                   |
| CC 1234567891011121314                               | 151617181920212223242526 CC                           |
| DD 12345678910111213                                 | 14 15 16 17 18 19 20 21 22 23 24 DD                   |
| EE 1234567891011121314                               | 151617181920212223242526 EE                           |
| FF 123456789101111213                                | 1415161718192021222324 FF                             |
| GG 1234567891011121314                               | 15 16 17 18 19 20 21 22 23 24 25 26 GG                |
| HH 12345678910111213                                 | 1415161718192021222324 HH                             |
|                                                      |                                                       |
|                                                      |                                                       |

Ocean City Music Pier General Seating Seating areas shaded in the Solarium may have obstructed view.

Venue Specs

PAGEANT SEATING CHART

| STA                                                                                                                                                                                                                                                                                                                                                                                                                                                                                                                                                                                                                                                                                                                                                                                                                                                                                                                                                                                                                                                                                                                                                                                                                                                                                                                                                                                                                                                                                                                                                                                                                                                                                                                                                                                                                                                                                                                                                                                                                                                                                                                                                                                                                                                                                                                                                                                                                                                                                                                                                                                                                                                                                                                                                                                                                                                                                                                                                                                                                                                                                                                                                                         | GE                                                                                                                                                                                                                                                                                                                                                                                                                                                                                                                                                      |
|-----------------------------------------------------------------------------------------------------------------------------------------------------------------------------------------------------------------------------------------------------------------------------------------------------------------------------------------------------------------------------------------------------------------------------------------------------------------------------------------------------------------------------------------------------------------------------------------------------------------------------------------------------------------------------------------------------------------------------------------------------------------------------------------------------------------------------------------------------------------------------------------------------------------------------------------------------------------------------------------------------------------------------------------------------------------------------------------------------------------------------------------------------------------------------------------------------------------------------------------------------------------------------------------------------------------------------------------------------------------------------------------------------------------------------------------------------------------------------------------------------------------------------------------------------------------------------------------------------------------------------------------------------------------------------------------------------------------------------------------------------------------------------------------------------------------------------------------------------------------------------------------------------------------------------------------------------------------------------------------------------------------------------------------------------------------------------------------------------------------------------------------------------------------------------------------------------------------------------------------------------------------------------------------------------------------------------------------------------------------------------------------------------------------------------------------------------------------------------------------------------------------------------------------------------------------------------------------------------------------------------------------------------------------------------------------------------------------------------------------------------------------------------------------------------------------------------------------------------------------------------------------------------------------------------------------------------------------------------------------------------------------------------------------------------------------------------------------------------------------------------------------------------------------------------|---------------------------------------------------------------------------------------------------------------------------------------------------------------------------------------------------------------------------------------------------------------------------------------------------------------------------------------------------------------------------------------------------------------------------------------------------------------------------------------------------------------------------------------------------------|
| A 1234567891011 U                                                                                                                                                                                                                                                                                                                                                                                                                                                                                                                                                                                                                                                                                                                                                                                                                                                                                                                                                                                                                                                                                                                                                                                                                                                                                                                                                                                                                                                                                                                                                                                                                                                                                                                                                                                                                                                                                                                                                                                                                                                                                                                                                                                                                                                                                                                                                                                                                                                                                                                                                                                                                                                                                                                                                                                                                                                                                                                                                                                                                                                                                                                                                           | A                                                                                                                                                                                                                                                                                                                                                                                                                                                                                                                                                       |
| B 1234567891011<br>C 1234567891011<br>D 1234567891011<br>Y                                                                                                                                                                                                                                                                                                                                                                                                                                                                                                                                                                                                                                                                                                                                                                                                                                                                                                                                                                                                                                                                                                                                                                                                                                                                                                                                                                                                                                                                                                                                                                                                                                                                                                                                                                                                                                                                                                                                                                                                                                                                                                                                                                                                                                                                                                                                                                                                                                                                                                                                                                                                                                                                                                                                                                                                                                                                                                                                                                                                                                                                                                                  |                                                                                                                                                                                                                                                                                                                                                                                                                                                                                                                                                         |
| E<br>F 1234567891011121314<br>G 1234567891011121314<br>H 1234567891011121314<br>I 1234567891011121314<br>I 1234567891011121314                                                                                                                                                                                                                                                                                                                                                                                                                                                                                                                                                                                                                                                                                                                                                                                                                                                                                                                                                                                                                                                                                                                                                                                                                                                                                                                                                                                                                                                                                                                                                                                                                                                                                                                                                                                                                                                                                                                                                                                                                                                                                                                                                                                                                                                                                                                                                                                                                                                                                                                                                                                                                                                                                                                                                                                                                                                                                                                                                                                                                                              | E<br>16]17]18]19]20]21]22]23]24]25]26]27]28<br>F<br>16]17]18]19]20]21]22]23]24]25]26]27]28]29]30<br>G<br>15]16]17]18]19]20]21]22]23]24]25]26]27]28]29]30<br>H<br>16]17]18]19]20]21]22]23]24]25]26]27]28]29]30<br>I                                                                                                                                                                                                                                                                                                                                      |
| $ \begin{array}{ c c c c c c c c c c c c c c c c c c c$                                                                                                                                                                                                                                                                                                                                                                                                                                                                                                                                                                                                                                                                                                                                                                                                                                                                                                                                                                                                                                                                                                                                                                                                                                                                                                                                                                                                                                                                                                                                                                                                                                                                                                                                                                                                                                                                                                                                                                                                                                                                                                                                                                                                                                                                                                                                                                                                                                                                                                                                                                                                                                                                                                                                                                                                                                                                                                                                                                                                                                                                                                                     | 15   16   17   18   19   20   21   22   23   24   25   26   27   28   J     16   17   18   19   20   21   22   23   24   25   26   27   28   J     16   17   18   19   20   21   22   23   24   25   26   27   28   L     16   17   18   19   20   21   22   23   24   25   26   27   28   L                                                                                                                                                                                                                                                            |
| $\begin{array}{ c c c c c c c c c c c c c c c c c c c$                                                                                                                                                                                                                                                                                                                                                                                                                                                                                                                                                                                                                                                                                                                                                                                                                                                                                                                                                                                                                                                                                                                                                                                                                                                                                                                                                                                                                                                                                                                                                                                                                                                                                                                                                                                                                                                                                                                                                                                                                                                                                                                                                                                                                                                                                                                                                                                                                                                                                                                                                                                                                                                                                                                                                                                                                                                                                                                                                                                                                                                                                                                      | 1516   17   18   19   20   21   22   23   24   25   26   27   28   N     16   17   18   19   20   21   22   23   24   25   26   27   28   9   0     16   17   18   19   20   21   22   23   24   25   26   27   28   9   0     16   17   18   19   20   21   22   23   24   25   26   27   28   9   0     16   17   18   19   20   21   22   23   24   25   26   27   28   9   0     16   17   18   19   20   21   22   23   24   25   26   27   28   29   30   0   0     16   17   18   19   20   21   22   23   24   25   26   27   28   29   30   0< |
| R 1234567891011121314<br>S 1234567891011121314<br>T 123<br>T 123<br>F 12 | 1516171819202122232425262728   R     1617718192021222324252627282930   S     2131415161718   T                                                                                                                                                                                                                                                                                                                                                                                                                                                          |
| U 123 45678910111<br>V 123 45678910111                                                                                                                                                                                                                                                                                                                                                                                                                                                                                                                                                                                                                                                                                                                                                                                                                                                                                                                                                                                                                                                                                                                                                                                                                                                                                                                                                                                                                                                                                                                                                                                                                                                                                                                                                                                                                                                                                                                                                                                                                                                                                                                                                                                                                                                                                                                                                                                                                                                                                                                                                                                                                                                                                                                                                                                                                                                                                                                                                                                                                                                                                                                                      | 2 <u>113</u> 14 <u>15</u> 16 <u>17</u> 18 <u>19</u> 20<br>V                                                                                                                                                                                                                                                                                                                                                                                                                                                                                             |
| W   1 2 3 4 5 6 7 8 9 1011121314     X   1 2 3 4 5 6 7 8 9 101111213     Y   1 2 3 4 5 6 7 8 9 10111121314                                                                                                                                                                                                                                                                                                                                                                                                                                                                                                                                                                                                                                                                                                                                                                                                                                                                                                                                                                                                                                                                                                                                                                                                                                                                                                                                                                                                                                                                                                                                                                                                                                                                                                                                                                                                                                                                                                                                                                                                                                                                                                                                                                                                                                                                                                                                                                                                                                                                                                                                                                                                                                                                                                                                                                                                                                                                                                                                                                                                                                                                  | 15     16     17     18     19     20     21     22     W       14     15     16     17     18     19     20     21     22     32     4     X     I       15     16     17     18     19     20     21     22     32     4     X     I                                                                                                                                                                                                                                                                                                                  |
| Z 1 2 3 4 5 6 7 8 9 10 11 12 13<br>AA 1 2 3 4 5 6 7 8 9 10 11 12 13 14<br>BB 1 2 3 4 5 6 7 8 9 10 11 12 13 14                                                                                                                                                                                                                                                                                                                                                                                                                                                                                                                                                                                                                                                                                                                                                                                                                                                                                                                                                                                                                                                                                                                                                                                                                                                                                                                                                                                                                                                                                                                                                                                                                                                                                                                                                                                                                                                                                                                                                                                                                                                                                                                                                                                                                                                                                                                                                                                                                                                                                                                                                                                                                                                                                                                                                                                                                                                                                                                                                                                                                                                               | 14 15 16 17 18 19 20 21 22 23 24 Z   15 16 17 18 19 20 21 22 23 24 25 26 AA   14 15 16 17 18 19 20 21 22 23 24 25 26 AA                                                                                                                                                                                                                                                                                                                                                                                                                                 |
| CC   1 2 3 4 5 6 7 8 9 10 11 12 13 14     DD   1 2 3 4 5 6 7 8 9 10 11 12 13     EE   1 2 3 4 5 6 7 8 9 10 11 12 13 14                                                                                                                                                                                                                                                                                                                                                                                                                                                                                                                                                                                                                                                                                                                                                                                                                                                                                                                                                                                                                                                                                                                                                                                                                                                                                                                                                                                                                                                                                                                                                                                                                                                                                                                                                                                                                                                                                                                                                                                                                                                                                                                                                                                                                                                                                                                                                                                                                                                                                                                                                                                                                                                                                                                                                                                                                                                                                                                                                                                                                                                      | 15   16   17   18   19   20   21   22   23   24   25   26   CC     14   15   16   17   18   19   20   21   22   23   24   DD     15   16   17   18   19   20   21   22   23   24   DD     15   16   17   18   19   20   21   22   23   24   25   26   EE                                                                                                                                                                                                                                                                                                |
| FF   1 2 3 4 5 6 7 8 9 10 11 12 13     GG   1 2 3 4 5 6 7 8 9 10 11 12 13 14     HH   1 2 3 4 5 6 7 8 9 10 11 12 13                                                                                                                                                                                                                                                                                                                                                                                                                                                                                                                                                                                                                                                                                                                                                                                                                                                                                                                                                                                                                                                                                                                                                                                                                                                                                                                                                                                                                                                                                                                                                                                                                                                                                                                                                                                                                                                                                                                                                                                                                                                                                                                                                                                                                                                                                                                                                                                                                                                                                                                                                                                                                                                                                                                                                                                                                                                                                                                                                                                                                                                         | 14   15   16   17   18   19   20   21   22   23   24   FF     15   16   17   18   19   20   21   22   23   24   25   26   GG     14   15   16   17   18   19   20   21   22   23   24   25   26   GG     14   15   16   17   18   19   20   21   22   23   24   HH                                                                                                                                                                                                                                                                                      |
|                                                                                                                                                                                                                                                                                                                                                                                                                                                                                                                                                                                                                                                                                                                                                                                                                                                                                                                                                                                                                                                                                                                                                                                                                                                                                                                                                                                                                                                                                                                                                                                                                                                                                                                                                                                                                                                                                                                                                                                                                                                                                                                                                                                                                                                                                                                                                                                                                                                                                                                                                                                                                                                                                                                                                                                                                                                                                                                                                                                                                                                                                                                                                                             |                                                                                                                                                                                                                                                                                                                                                                                                                                                                                                                                                         |