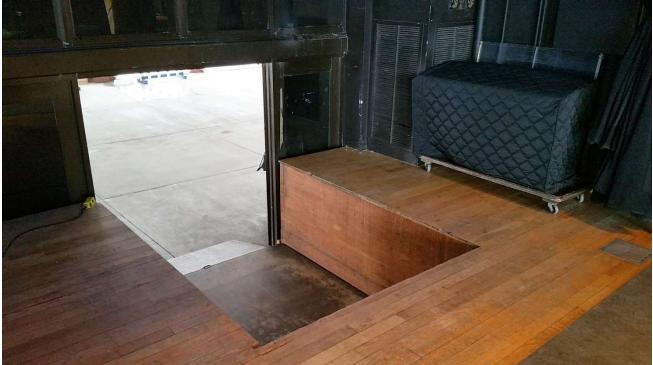

# Load-in

Equipment is unloaded at the end of Moorlyn Terrace at the boardwalk access ramp and pushed across the boardwalk. If necessary equipment can be transferred at street level to a city-owned stake body pick-up truck and transported across boardwalk when requested in advance. Stage-lift is available for transfer of equipment from boardwalk level to stage level. Stage lift is 6' x 8' with 6' of clearance & 4000lb. load capacity.